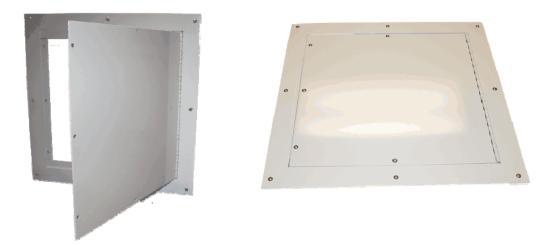

### Part No: 7930-2424

#### **Specifications:**

These Ceiling Access Panels are designed for access to the area above security ceilings in minimum security areas. It is opened by the maintenance staff with a security Torx wrench. The door panel is securely fastened to the frame and cannot be removed or misplaced.

## **Standard Features:**

Material:Panel door is fabricated from 14ga Galvannealed steel sheet<br/>Frame is fabricated from 10ga HR steel sheet<br/>Hinge is fabricated from 16ga CR steel sheet 3/16 pin CR steelCutout size:25" x 25"<br/>Overall size:29" x 29"Mtg Hardware:Included<br/>Powder Coated White Full Gloss